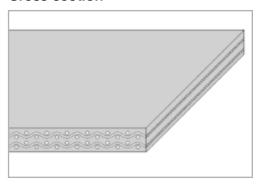

## **Cross-section**

| Product Construction / Design |                                  |  |  |
|-------------------------------|----------------------------------|--|--|
| Conveying side material       | Thermoplastic polyurethane (TPU) |  |  |
| Conveying side surface        | Glossy                           |  |  |
| Conveying side property       | Medium-adhesive                  |  |  |
| Conveying side color          | Light blue                       |  |  |
| Traction layer (material)     | Polyester (PET)                  |  |  |
| Number of Fabrics             | 2                                |  |  |
| Pulley side material          | Thermoplastic polyurethane (TPU) |  |  |
| Pulley side surface           | Glossy                           |  |  |
| Pulley side property          | Medium-adhesive                  |  |  |
| Pulley side color             | Light blue                       |  |  |