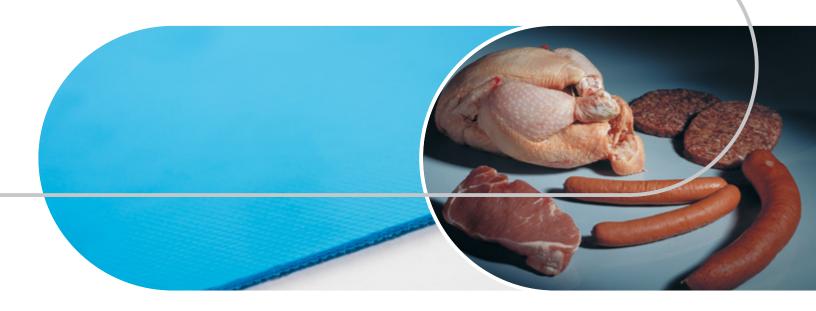

## Meat Processing Belt TT122 Light Blue

The TT122 Light Blue belt is a versatile meat processing belt with large adoption in the poultry industry, as the light blue color is an industry standard. Designed to exhibit increased edge wear resistance, the TT122 Light Blue belt serves as an excellent pin-drive belt, which is commonly used in detection and processing poultry equipment.