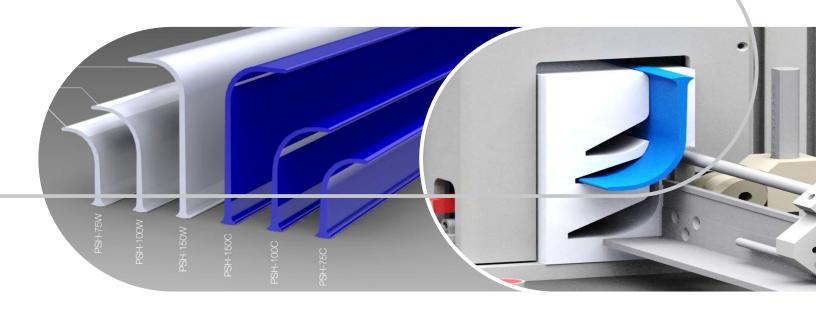

## Habasit Cleandrive Scoops New 3" and 6" variants

The Habasit® Cleandrive scoop, traditionally a 4-inch profile, now enjoys a helpful product line extension in the form of new 3" and 6" variants. Scoops secure product movement in steep inclined or declined applications, primarily in the food processing industry. The addition of two new sizes allows for greater customization to optimize performance for each application.

Scoop longitudinal cutter

- Premium thermoplastic polyurethane for superior hygiene and high chemical and hydrolysis resistance
- EU and FDA food contact compliance
- Available in white and cobalt blue
- Sturdy, reliable thermoplastic bond
- Precise, cut-to-order scoop widths
- The 6" scoop features coextrusion technology, providing a softer tip while preserving body and foot strength