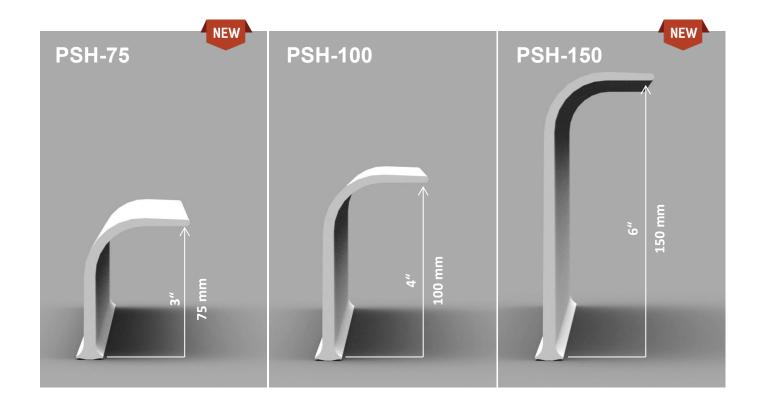

## Habasit Cleandrive Scoops New 3" and 6" variants

The Habasit® Cleandrive scoop, traditionally a 4-inch profile, now enjoys a helpful product line extension in the form of new 3" and 6" variants. Scoops secure product movement in steep inclined or declined applications, primarily in the food processing industry. The addition of two new sizes allows for greater customization to optimize performance for each application.

Scoop longitudinal cutter

- Premium thermoplastic polyurethane for superior hygiene and high chemical and hydrolysis resistance
- EU and FDA food contact compliance
- Available in white and cobalt blue
- Sturdy, reliable thermoplastic bond
- Precise, cut-to-order scoop widths
- The 6" scoop features coextrusion technology, providing a softer tip while preserving body and foot strength